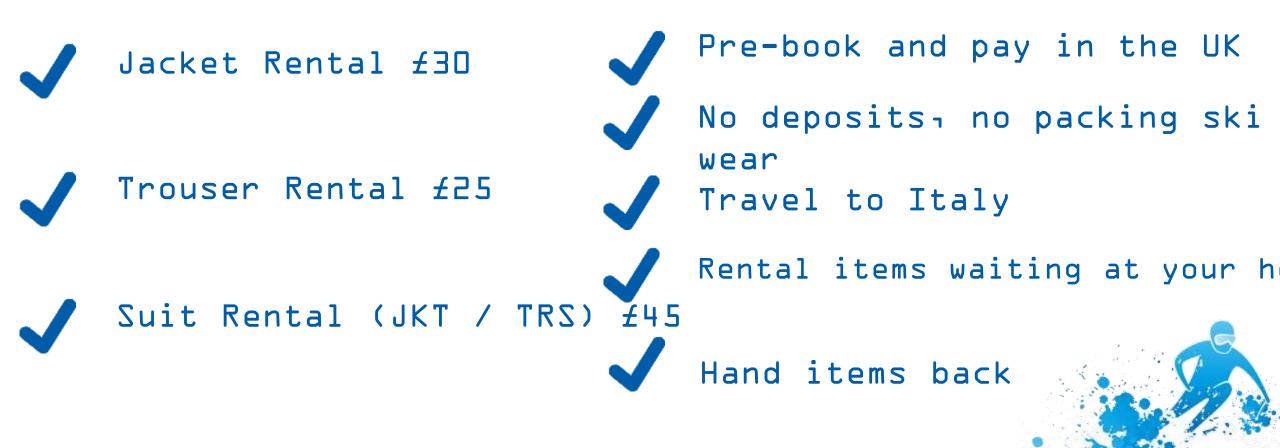

#### INTERSKI RENTAL WEAR

NO DEPOSITS. NO PACKING BULKY SKI WEAR. NO COSTLY OUTLAY. THE MOST CONVENIENT RENTAL SERVICE AROUND.